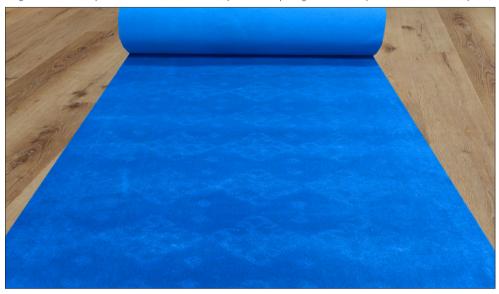

## NON WOVEN VELOUR JACQUARD

Slight Color variation may occur in folder colors from the actual product due to printing limitation technique. Please refer to the actual product

**FULL JACQUARD IMAGES** 

## **SPECIFICATIONS**

| Fabric         | Non-Woven Needle Punch                                                                                                           |
|----------------|----------------------------------------------------------------------------------------------------------------------------------|
| Particulars    | Meets abrasion and Colour fastness standard                                                                                      |
| Colour Option  | L.Brown, D.Brown, Camel, Mustard,<br>Red, Red Black, Maroon, L.Grey,<br>D.Grey, P.Green, Green Black,<br>P. Blue, Magenta, Black |
| GSM(±5)%       | 700 to 800                                                                                                                       |
| Thickness      | 4 MM                                                                                                                             |
| Backing Type   | SBR Colour Coating                                                                                                               |
| Standard Width | 3', 4', 5', 6', 10',&12', ft                                                                                                     |
| Roll Length    | Upto 45 MTR                                                                                                                      |
| Usage's        | Exhibitions, Fairs, Multiplexes,<br>Conference Hall, Institutional Market,<br>Tent House, Interior Decoration                    |
|                |                                                                                                                                  |